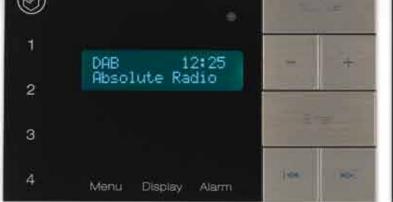

Easy to install

Everything you need included

A built-in DAB / FM Radio / iPod sound system

A product designed for purpose

Systemline E200

Systemline E200 is a built-in DAB/FM Radio/iPod sound system, delivering a clutter free high quality solution. And don't worry, despite its advanced features, it is just as easy to use as any other table-top radio, but with a number of extra benefits.

## **Benefits**

- No Clutter it's built in to the wall
- Easy to install no training required
- Wipe clean not a dust & grime collector
- TV sound pipe TV sound through your Systemline E200 for much better sound quality\*
- Great sound quality far better than your average radio and much more enjoyable
- Better sound dispersion particularly important in larger kitchens or more open plan room layouts
- Flexible alarm feature