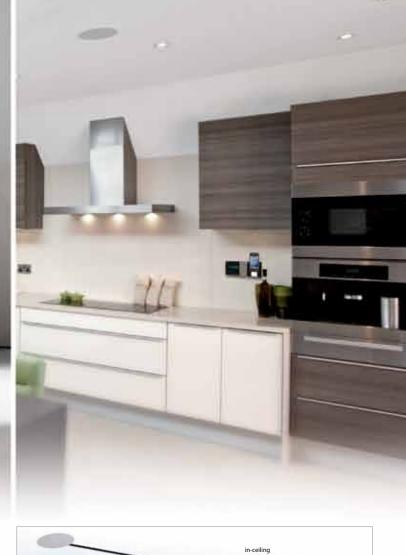

Easy to install

Everything you need included

A built-in DAB / FM Radio / iPod sound system

A product designed for purpose

Systemline E200

Systemline E200 is a built-in DAB/FM Radio/iPod sound system, delivering a clutter free high quality solution. And don't worry, despite its advanced features, it is just as easy to use as any other table-top radio, but with a number of extra benefits.

## **Benefits**

- No Clutter it's built in to the wall
- Easy to install no training required
- Wipe clean not a dust & grime collector
- TV sound pipe TV sound through your Systemline E200 for much better sound quality\*
- Great sound quality far better than your average radio and much more enjoyable
- Better sound dispersion particularly important in larger kitchens or more open plan room layouts
- Flexible alarm feature