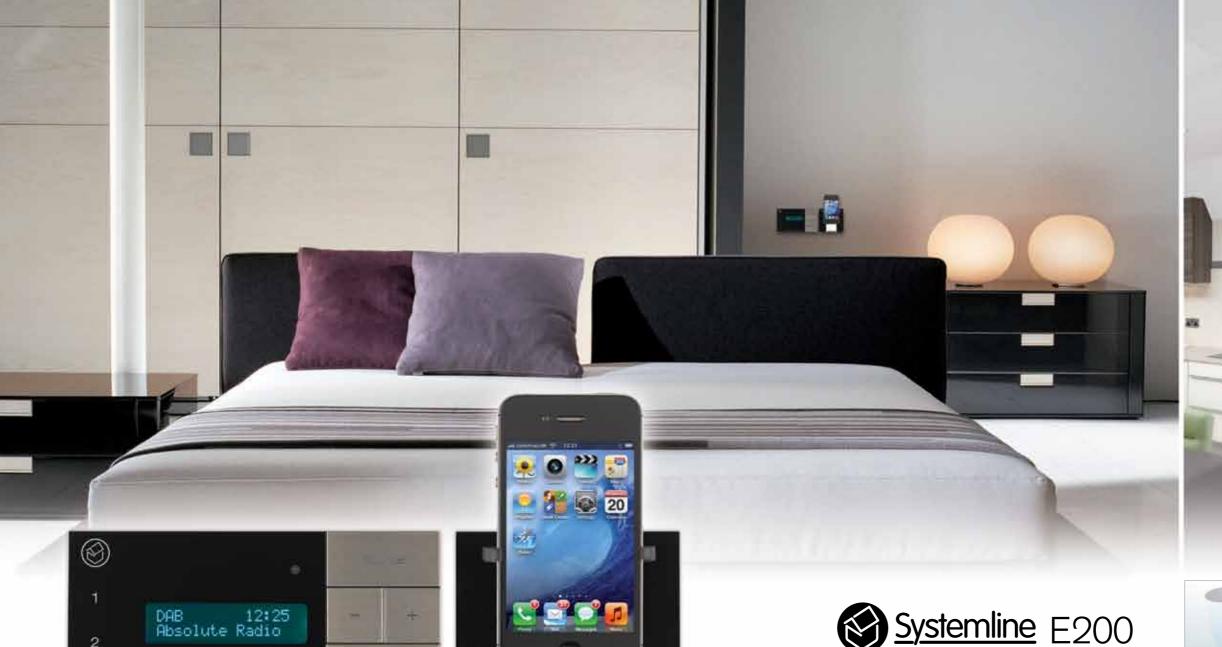

Easy to install

Everything you need included

A built-in DAB / FM Radio / iPod sound system

A product designed for purpose

Systemline E200

Systemline E200 is a built-in DAB/FM Radio/iPod sound system, delivering a clutter free high quality solution. And don't worry, despite its advanced features, it is just as easy to use as any other table-top radio, but with a number of extra benefits.

## **Benefits**

- No Clutter it's built in to the wall
- Easy to install no training required
- Wipe clean not a dust & grime collector
- TV sound pipe TV sound through your Systemline E200 for much better sound quality\*
- Great sound quality far better than your average radio and much more enjoyable
- Better sound dispersion particularly important in larger kitchens or more open plan room layouts
- Flexible alarm feature

## Wireless connectivity (optional)

- Via Sonos or AirPlay\*\*
- Bluetooth via QED uPlay Plus

\*With additional audio cable.

\*\*AirPlay is a trademark of Apple Inc., registered in the U.S. and other countries. Sonos is a registered trademark of Sonos, Inc. in the U.S. and other countries.