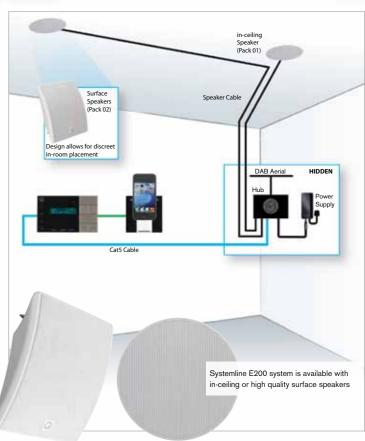

Easy to install

Everything you need included

A built-in DAB / FM Radio / iPod sound system

A product designed for purpose

Systemline E200

Systemline E200 is a built-in DAB/FM Radio/iPod sound system, delivering a clutter free high quality solution. And don't worry, despite its advanced features, it is just as easy to use as any other table-top radio, but with a number of extra benefits.

## **Benefits**

- No Clutter it's built in to the wall
- Easy to install no training required
- Wipe clean not a dust & grime collector
- TV sound pipe TV sound through your Systemline E200 for much better sound quality\*
- Great sound quality far better than your average radio and much more enjoyable
- Better sound dispersion particularly important in larger kitchens or more open plan room layouts
- Flexible alarm feature