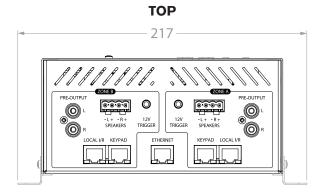

| Audio inputs              |                                         |                           |
|---------------------------|-----------------------------------------|---------------------------|
| Analogue / digital inputs | 3 x Combined analogue / optical digital | 3.5mm jack / mini Toslink |
| Digital inputs            | 2 x USB                                 | 16bit 44kHz USB B Type    |
|                           | 2 x Local digital SPDIF                 | RJ45                      |

| Audio outputs   |                                    |                         |
|-----------------|------------------------------------|-------------------------|
| Speaker outputs | 4 x Speaker 25W/ch at 8Ω           | IMO (stereo per zone)   |
| Line outputs    | 4 x Line outputs fixed or variable | Phono (stereo per zone) |

| Control  |                                                |                           |
|----------|------------------------------------------------|---------------------------|
| Triggers | 2 x 12V triggers                               | 3.5mm jack (one per zone) |
| Ethernet | 1 x Local Area Network ethernet                | RJ45                      |
| Keypads  | 2 x Local keypad control (for KPS-3 or KPS-11) | RJ45 (one per zone)       |

## SN1100 S7 NetAmp

\*All measurements in mm \*\*Grey dimensions apply when product is fitted with wall brackets