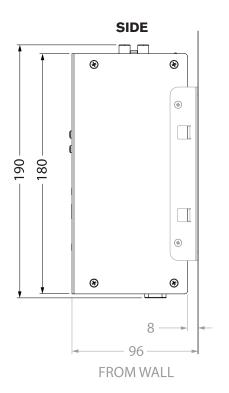

| General       |                                          |                    |  |
|---------------|------------------------------------------|--------------------|--|
| Power         | 110 - 240V AC                            | Fig 8 mains socket |  |
| Standby power | <0.5W                                    |                    |  |
| Dimensions    | Height: 190mm, Width: 180mm, Depth: 89mm |                    |  |
| Net Weight    | 2.2kg                                    |                    |  |

## SN1100 S7 NetAmp

\*All measurements in mm \*\*Grey dimensions apply when product is fitted with wall brackets