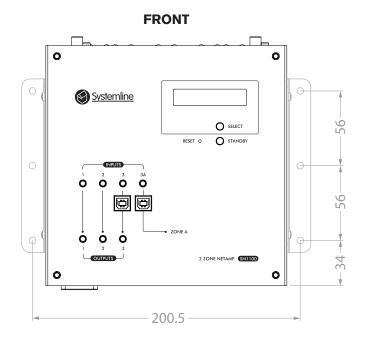

| Control  |                                                |                           |
|----------|------------------------------------------------|---------------------------|
| Triggers | 2 x 12V triggers                               | 3.5mm jack (one per zone) |
| Ethernet | 1 x Local Area Network ethernet                | RJ45                      |
| Keypads  | 2 x Local keypad control (for KPS-3 or KPS-11) | RJ45 (one per zone)       |

| General       |                                          |                    |  |
|---------------|------------------------------------------|--------------------|--|
| Power         | 110 - 240V AC                            | Fig 8 mains socket |  |
| Standby power | <0.5W                                    |                    |  |
| Dimensions    | Height: 190mm, Width: 180mm, Depth: 89mm |                    |  |
| Net Weight    | 2.2kg                                    |                    |  |

## SN1100 S7 NetAmp

\*All measurements in mm \*\*Grey dimensions apply when product is fitted with wall brackets