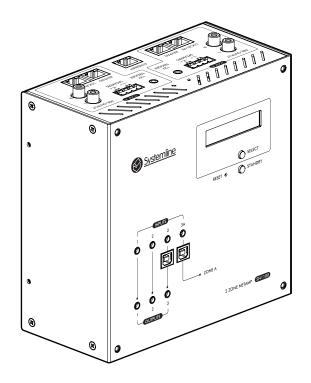

## SN1100 S7 NetAmp

Specification Data Sheet Rev 1.1 December 2014 Armour Home Electronics R&D Department

The Systemline 7 Netamp is a two zone stereo smart IP controllable audio amplifier designed specifically for the installation industry. The attachable side brackets allow it to mount to a wall or cabinet, the front fixings allow it to mount to a Systemline Homenet cabinet. It can be used with analogue or digital sources via its general inputs, or with the Systemline NetServer via its digital USB sockets. It contains integrated amplification for both zones, high quality DAC's and pre-amp stages for the best sound quality. It also contains sockets for local zone inputs and local keypad control.