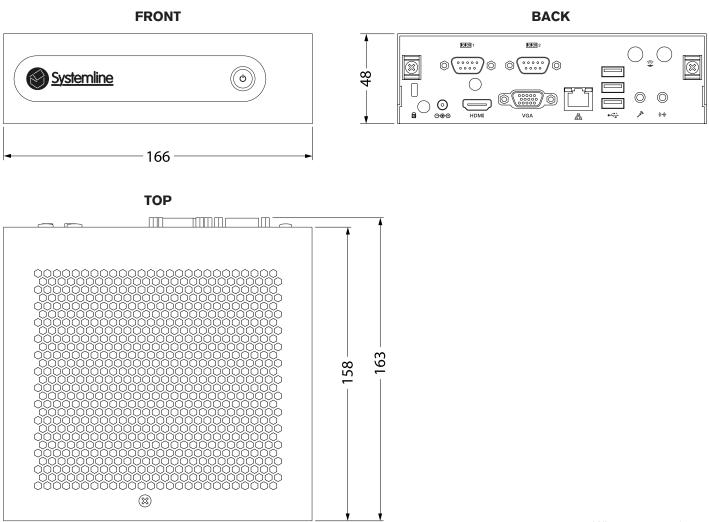

| General       |                                          |                           |  |
|---------------|------------------------------------------|---------------------------|--|
| Power         | 19V DC @ 3.4A                            | Via external power supply |  |
| Standby power | <0.5W                                    |                           |  |
| Dimensions    | Height: 48mm, Width: 166mm, Depth: 163mm |                           |  |
| Net Weight    | 1.2kg                                    |                           |  |

## SN2030/SN2100/SN2200 S7 NetServer

\*All measurements in mm

Stortford Hall Industrial Park, Dunmow Road, Bishops Stortford Hertfordshire, CM23 5GZ, UK

t: +44 (0)1279 501111 f: +44 (0)1279 501080 info@armourhe.co.uk