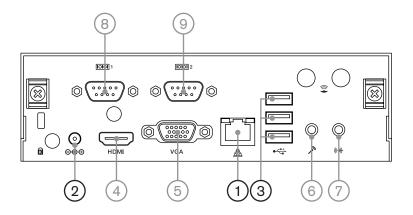

| Connectivity |                               |                    |  |
|--------------|-------------------------------|--------------------|--|
| 1            | Local Area Network - Ethernet | RJ45               |  |
| 2            | 19V DC @ 3.4A                 | Power supply       |  |
| 3            | 3 x USB2.0                    | NetAmp via USB hub |  |
| 4 to 9       | Not used for S7               | Setup only         |  |