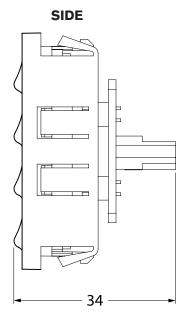

| General    |                                        |  |
|------------|----------------------------------------|--|
| Dimensions | Height: 50mm, Width: 50mm, Depth: 36mm |  |
| Net Weight | 37g                                    |  |

## 

50

\*All measurements in mm
\*\*Euro adaptor can be removed to fit into Bticino fascia - see grey dimensions