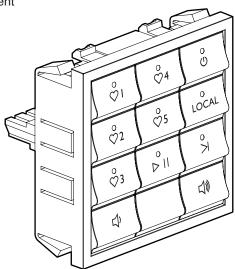

## SN3200/SN3210 KPS-11 Keypad

Specification Data Sheet
Rev 1.0 September 2014
Armour Home Electronics R&D Department

The S7 KPS-11 keypad is a very cost effective in-wall keypad for simple control of the NetServer and NetAmp. It fits into a standard UK single 35mm back box and can be inserted into a 50x50mm Euro data fascia plate. It comes with a number of snap in buttons to reflect the desired functionality, the most popular being a selection of favourites stored on the server. These buttons can be configured to switch the NetAmp on and select one of the stored favourites on the server from one simple button press, making it ideal for bathrooms or guest bedrooms. The keypad requires a single Cat5/6 cable connected to the keypad socket on the NetAmp, the keypad having punch down connectors. Up to 4 keypads can be daisy chained together in a single zone. The keypad also has an IR receiver which can be enabled in the NetAmp web page setup.

| Fixed button functions |                                         |  |
|------------------------|-----------------------------------------|--|
| Standby                | Turns NetAmp on/off, selects last input |  |
| Local                  | Selects local input                     |  |
| Volume up / down       | Adjusts volume of NetAmp                |  |

| Configurable button options |                                                 |                       |  |  |
|-----------------------------|-------------------------------------------------|-----------------------|--|--|
| Netmusic 1                  | Selects 5 favourites, skip, play/pause          | Configured via NetAmp |  |  |
| Netmusic 2                  | Selects 4 favourites, skip, play/pause, input 1 | Configured via NetAmp |  |  |
| Basic                       | Selects input 1-3                               | Configured via NetAmp |  |  |