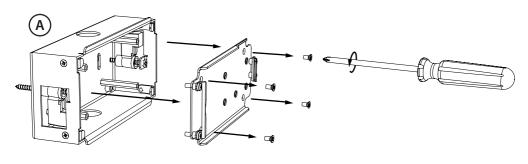

# 4" TouchPanel Mount

#### **Pack contents**



## Cable requirement



# **Installation instructions**

## 1. Remove the iPod mounting frame



#### 2.1. Mount in stud wall



#### 2.2. Mount in solid wall\*



#### 3. Punch down Cat5



# **4.** Replace iPod mounting frame



# **5.** Punch down Cat5 USB charging end



# **6.** Plug in charger



## 7. Fit iPod



## 8. Fit fascia





## **armonthome**

Stortford Hall Industrial Park
Dunmow Road
Bishops Stortford
Hertfordshire
CM23 5GZ
United Kingdom

www.armourhome.co.uk

©2014 Armour Home Electrioncs, All rights reserved.
Our policy is one of continuous product improvement. We reserve
the right to change the design and specifications without notice.
All information is given in good faith. The manufacturer accepts
no responsibility for errors, omissions or incorrect assumptions.