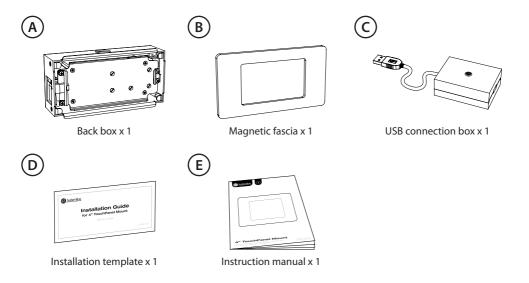

# 4" TouchPanel Mount

#### **Pack contents**



## Cable requirement



# **Installation instructions**

## 1. Remove the iPod mounting frame



#### 2.1. Mount in stud wall



#### 2.2. Mount in solid wall\*



#### 3. Punch down Cat5



# **4.** Replace iPod mounting frame



# **5.** Punch down Cat5 USB charging end



# **6.** Plug in charger



## 7. Fit iPod



## 8. Fit fascia





## **armonthome**

Stortford Hall Industrial Park
Dunmow Road
Bishops Stortford
Hertfordshire
CM23 5GZ
United Kingdom

www.armourhome.co.uk

©2014 Armour Home Electrioncs, All rights reserved.
Our policy is one of continuous product improvement. We reserve
the right to change the design and specifications without notice.
All information is given in good faith. The manufacturer accepts
no responsibility for errors, omissions or incorrect assumptions.