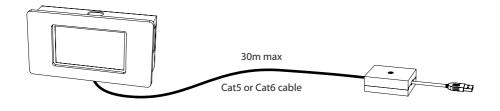

# 4" TouchPanel Mount

#### **Pack contents**



## Cable requirement



# **Installation instructions**

## 1. Remove the iPod mounting frame



#### 2.1. Mount in stud wall



#### 2.2. Mount in solid wall\*



#### 3. Punch down Cat5



# **4.** Replace iPod mounting frame



# **5.** Punch down Cat5 USB charging end



# **6.** Plug in charger



## 7. Fit iPod



## 8. Fit fascia





## **armonthome**

Stortford Hall Industrial Park
Dunmow Road
Bishops Stortford
Hertfordshire
CM23 5GZ
United Kingdom

www.armourhome.co.uk

©2014 Armour Home Electrioncs, All rights reserved.
Our policy is one of continuous product improvement. We reserve
the right to change the design and specifications without notice.
All information is given in good faith. The manufacturer accepts
no responsibility for errors, omissions or incorrect assumptions.