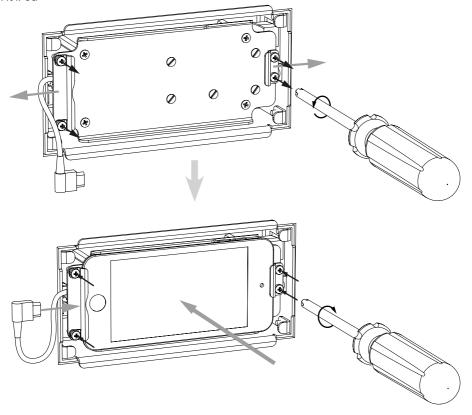

# 4" TouchPanel Mount

#### **Pack contents**



## Cable requirement



# **Installation instructions**

## 1. Remove the iPod mounting frame



#### 2.1. Mount in stud wall



#### 2.2. Mount in solid wall\*



#### 3. Punch down Cat5



# **4.** Replace iPod mounting frame



# **5.** Punch down Cat5 USB charging end



# **6.** Plug in charger



## 7. Fit iPod



## 8. Fit fascia





## **armonthome**

Stortford Hall Industrial Park
Dunmow Road
Bishops Stortford
Hertfordshire
CM23 5GZ
United Kingdom

www.armourhome.co.uk

©2014 Armour Home Electrioncs, All rights reserved.
Our policy is one of continuous product improvement. We reserve
the right to change the design and specifications without notice.
All information is given in good faith. The manufacturer accepts
no responsibility for errors, omissions or incorrect assumptions.