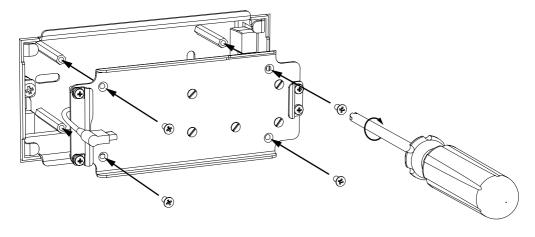

# 4" TouchPanel Mount

#### **Pack contents**



## Cable requirement



# **Installation instructions**

## 1. Remove the iPod mounting frame



#### 2.1. Mount in stud wall



#### 2.2. Mount in solid wall\*



#### 3. Punch down Cat5



# **4.** Replace iPod mounting frame



# **5.** Punch down Cat5 USB charging end



# **6.** Plug in charger



## 7. Fit iPod



## 8. Fit fascia





## **armonthome**

Stortford Hall Industrial Park
Dunmow Road
Bishops Stortford
Hertfordshire
CM23 5GZ
United Kingdom

www.armourhome.co.uk

©2014 Armour Home Electrioncs, All rights reserved.
Our policy is one of continuous product improvement. We reserve
the right to change the design and specifications without notice.
All information is given in good faith. The manufacturer accepts
no responsibility for errors, omissions or incorrect assumptions.