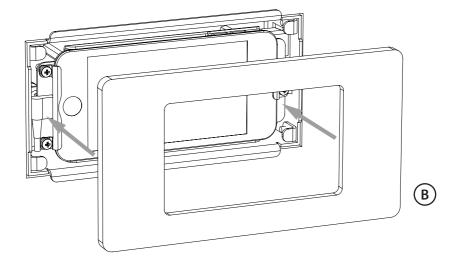

# 4" TouchPanel Mount

#### **Pack contents**



## Cable requirement



# **Installation instructions**

## 1. Remove the iPod mounting frame



#### 2.1. Mount in stud wall



#### 2.2. Mount in solid wall\*



#### 3. Punch down Cat5



# **4.** Replace iPod mounting frame



# **5.** Punch down Cat5 USB charging end



# **6.** Plug in charger



## 7. Fit iPod



## 8. Fit fascia





## **armonthome**

Stortford Hall Industrial Park
Dunmow Road
Bishops Stortford
Hertfordshire
CM23 5GZ
United Kingdom

www.armourhome.co.uk

©2014 Armour Home Electrioncs, All rights reserved.
Our policy is one of continuous product improvement. We reserve
the right to change the design and specifications without notice.
All information is given in good faith. The manufacturer accepts
no responsibility for errors, omissions or incorrect assumptions.