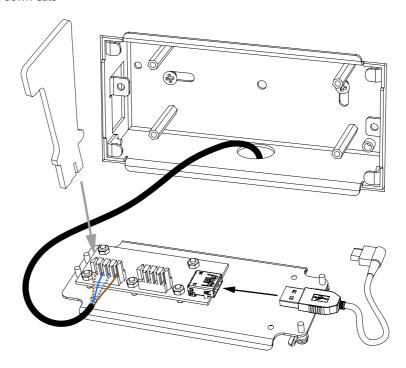

# 4" TouchPanel Mount

#### **Pack contents**



## Cable requirement



# **Installation instructions**

## 1. Remove the iPod mounting frame



#### 2.1. Mount in stud wall



#### 2.2. Mount in solid wall\*



#### 3. Punch down Cat5



# **4.** Replace iPod mounting frame



# **5.** Punch down Cat5 USB charging end



# **6.** Plug in charger



## 7. Fit iPod



## 8. Fit fascia





## **armonthome**

Stortford Hall Industrial Park
Dunmow Road
Bishops Stortford
Hertfordshire
CM23 5GZ
United Kingdom

www.armourhome.co.uk

©2014 Armour Home Electrioncs, All rights reserved.
Our policy is one of continuous product improvement. We reserve
the right to change the design and specifications without notice.
All information is given in good faith. The manufacturer accepts
no responsibility for errors, omissions or incorrect assumptions.