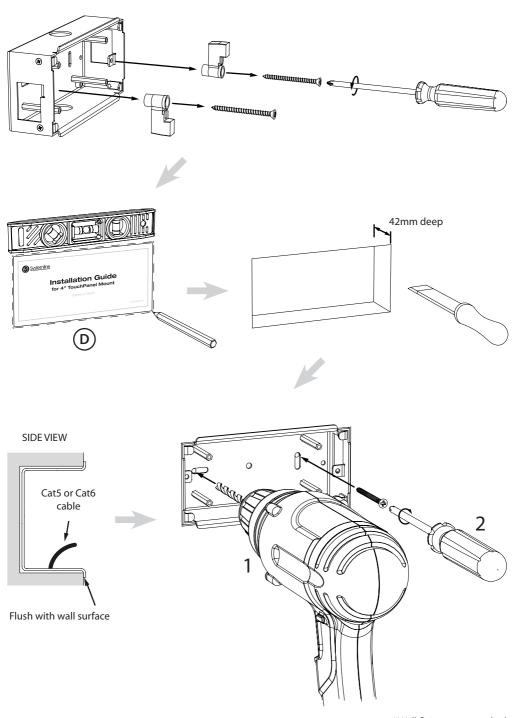

## 1. Remove the iPod mounting frame

#### 2.2. Mount in solid wall\*

#### 3. Punch down Cat5