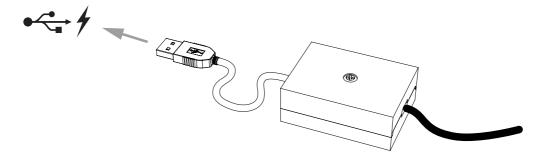

# 4" TouchPanel Mount

#### **Pack contents**



## Cable requirement



# **Installation instructions**

## 1. Remove the iPod mounting frame



#### 2.1. Mount in stud wall



#### 2.2. Mount in solid wall\*



#### 3. Punch down Cat5



# **4.** Replace iPod mounting frame



# **5.** Punch down Cat5 USB charging end



# **6.** Plug in charger



## 7. Fit iPod



## 8. Fit fascia





## **armonthome**

Stortford Hall Industrial Park
Dunmow Road
Bishops Stortford
Hertfordshire
CM23 5GZ
United Kingdom

www.armourhome.co.uk

©2014 Armour Home Electrioncs, All rights reserved.
Our policy is one of continuous product improvement. We reserve
the right to change the design and specifications without notice.
All information is given in good faith. The manufacturer accepts
no responsibility for errors, omissions or incorrect assumptions.