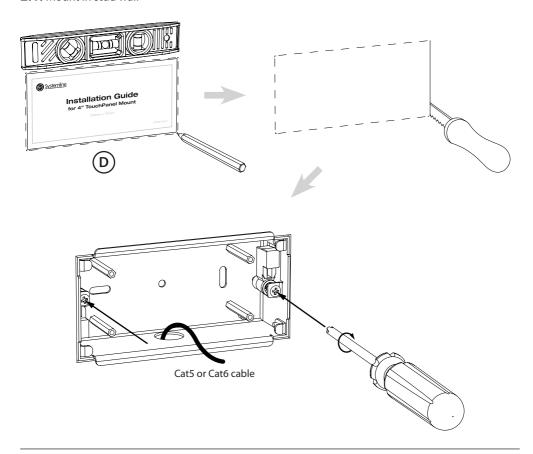

# 4" TouchPanel Mount

#### **Pack contents**



## Cable requirement



# **Installation instructions**

## 1. Remove the iPod mounting frame



#### 2.1. Mount in stud wall



#### 2.2. Mount in solid wall\*



#### 3. Punch down Cat5



# **4.** Replace iPod mounting frame



# **5.** Punch down Cat5 USB charging end



# **6.** Plug in charger



## 7. Fit iPod



## 8. Fit fascia





## **armonthome**

Stortford Hall Industrial Park
Dunmow Road
Bishops Stortford
Hertfordshire
CM23 5GZ
United Kingdom

www.armourhome.co.uk

©2014 Armour Home Electrioncs, All rights reserved.
Our policy is one of continuous product improvement. We reserve
the right to change the design and specifications without notice.
All information is given in good faith. The manufacturer accepts
no responsibility for errors, omissions or incorrect assumptions.