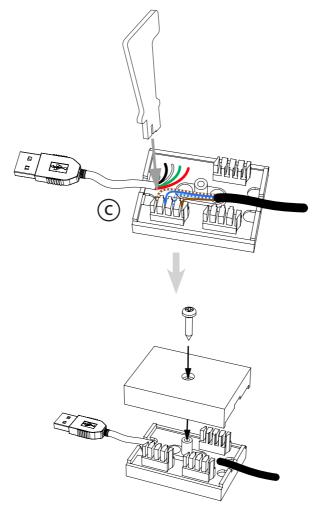

# 4" TouchPanel Mount

#### **Pack contents**



## Cable requirement



# **Installation instructions**

## 1. Remove the iPod mounting frame



#### 2.1. Mount in stud wall



#### 2.2. Mount in solid wall\*



#### 3. Punch down Cat5



# **4.** Replace iPod mounting frame



# **5.** Punch down Cat5 USB charging end



# **6.** Plug in charger



## 7. Fit iPod



## 8. Fit fascia





## **armonthome**

Stortford Hall Industrial Park
Dunmow Road
Bishops Stortford
Hertfordshire
CM23 5GZ
United Kingdom

www.armourhome.co.uk

©2014 Armour Home Electrioncs, All rights reserved.
Our policy is one of continuous product improvement. We reserve
the right to change the design and specifications without notice.
All information is given in good faith. The manufacturer accepts
no responsibility for errors, omissions or incorrect assumptions.